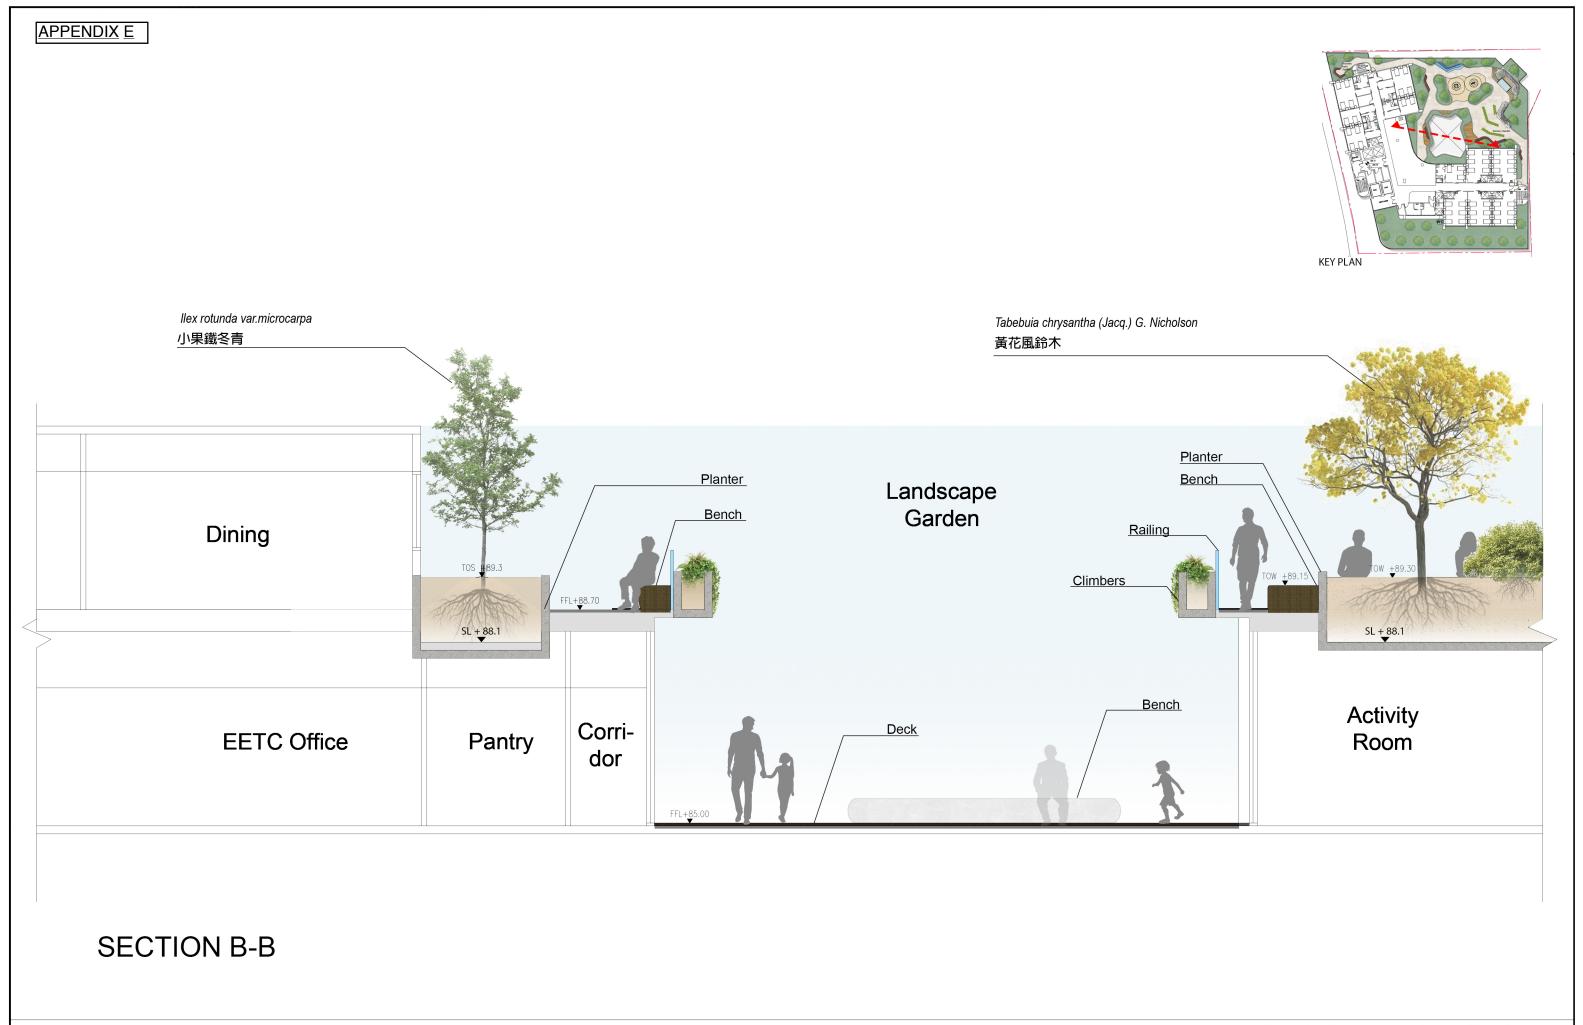

nor relaxation of the BHR for the intended 10-storey development.

This S16 application is submitted by Hong Kong Sheng Kung Hui Welfare Council Limited (HKSKHWCL), and the owner of the Site is The Bishop of Victoria Hong Kong.

#### 1.2 Project Description

The site is located at Tai Po Road, Tai Po, New Territories, Lot No. T77 in D.D. 34, covering and area of about 2191.3 sq.m. which is a vacant site under existing condition. The Project mainly is to construct a new Social Welfare Complex to accommodate the following services:

- Care and Attention Home for the Elderly Providing Continuum of Care;
- Special Child Care Centre;
- Child Care Centre;
- Small Group Homes;
- Foster Care Services and Agency-based Enhancement of Professional Staff support Services; and
- Staff Training Unit











Scientific Name: Adenamthera microsperma
Proposed Tree Treatment: Fell
T38\_Tree Tag

3022

Scientific Name: Adenamthera microsperma
Proposed Tree Treatment: Fell

T38\_Fruits and leaf (Close up) – Deciduous tree



Tree No.: T38

Scientific Name: Adenamthera microsperma
Proposed Tree Treatment: Fell

T38\_Bark - Tanning



Tree No.: T39
Scientific Name: Adenamthera microsperma
Proposed Tree Treatment: Fell
T39\_Tree Tag



Tree No.: T39
Scientific Name: Adenamthera microsperma
Proposed Tree Treatment: Fell
T39\_Fruits and leaf (Close up) – Deciduous tree



Tree No.: T39
Scientific Name: Adenamthera microsperma
Proposed Tree Treatment: Fell

T39\_ Bark - Tanning



Tree No.: T40
Scientific Name: Trema tomentosa
Proposed Tree Treatment: Fell
T40\_Tree Tag



Tree No.: T41
Scientifi