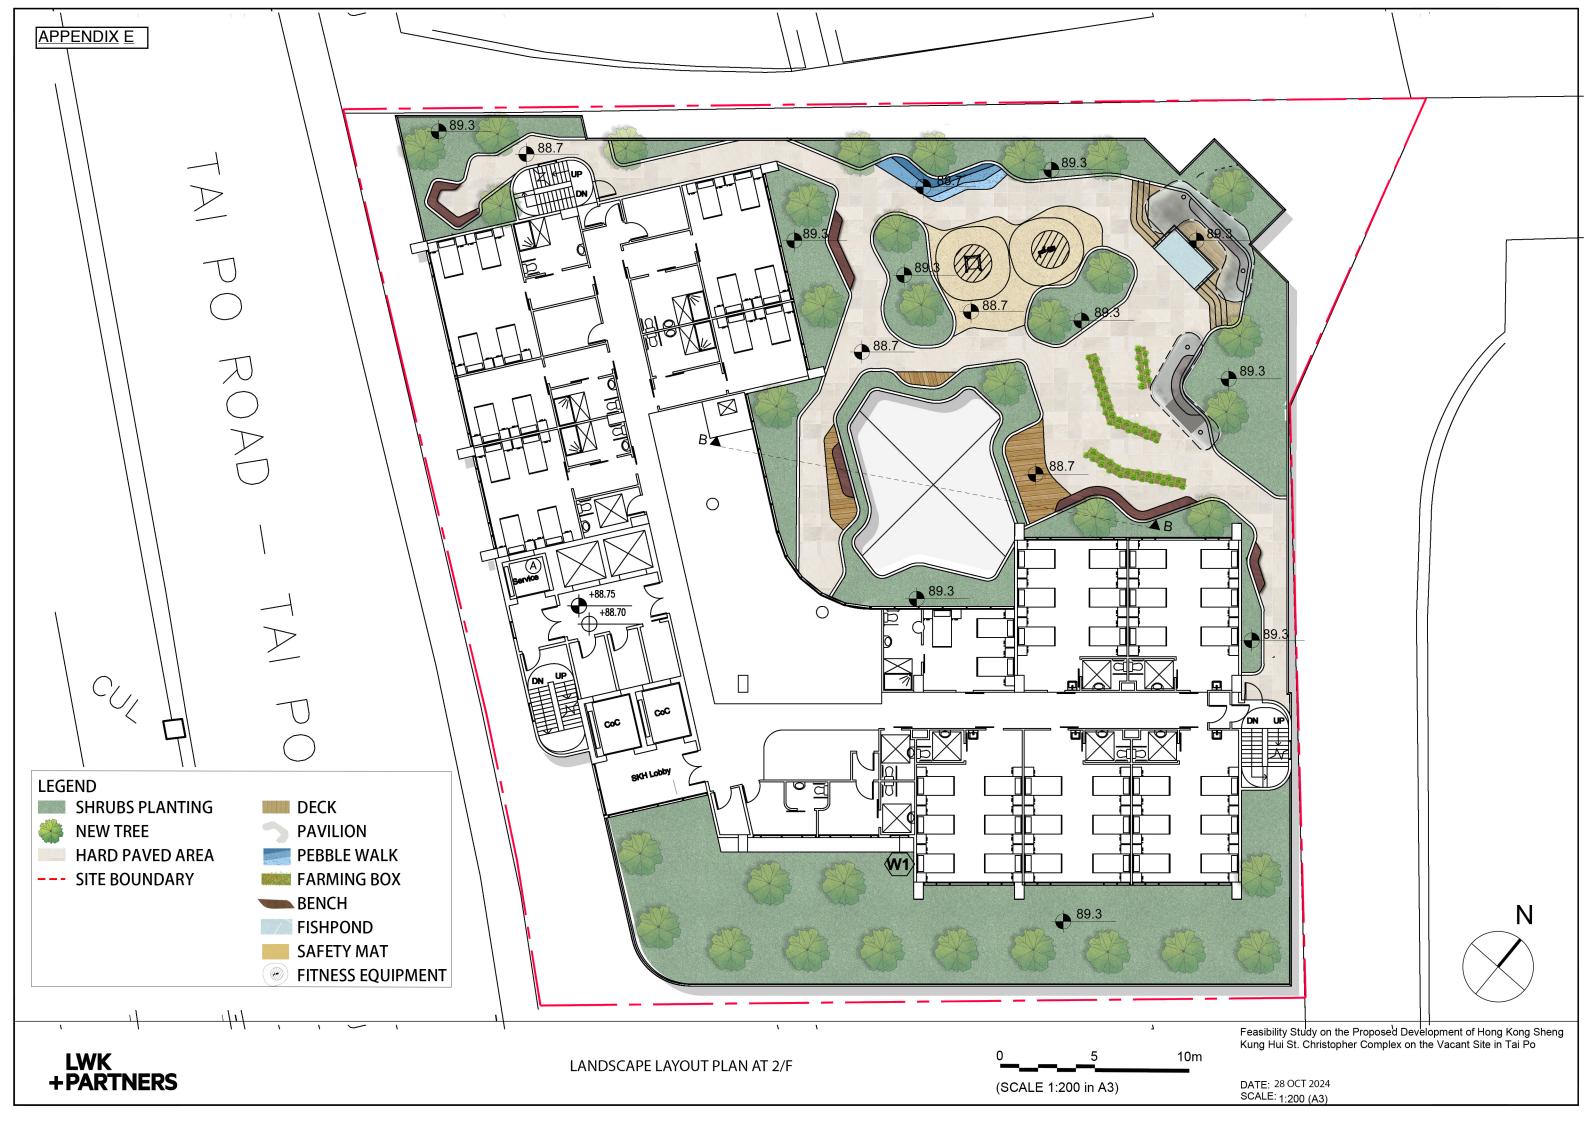

minor relaxation of the BHR for the intended 10-storey development.

This S16 application is submitted by Hong Kong Sheng Kung Hui Welfare Council Limited (HKSKHWCL), and the owner of the Site is The Bishop of Victoria Hong Kong.

#### 1.2 Project Description

The site is located at Tai Po Road, Tai Po, New Territories, Lot No. T77 in D.D. 34, covering and area of about 2191.3 sq.m. which is a vacant site under existing condition. The Project mainly is to construct a new Social Welfare Complex to accommodate the following services:

- Care and Attention Home for the Elderly Providing Continuum of Care;
- Special Child Care Centre;
- Child Care Centre;
- Small Group Homes;
- Foster Care Services and Agency-based Enhancement of Professional Staff support Services; and
- Staff Training Unit











Scientific Name: Adenamthera microsperma
Proposed Tree Treatment: Fell
T38\_Tree Tag

3022

Scientific Name: Adenamthera microsperma
Proposed Tree Treatment: Fell

T38\_Fruits and leaf (Close up) – Deciduous tree



Tree No.: T38

Scientific Name: Adenamthera microsperma
Proposed Tree Treatment: Fell

T38\_Bark - Tanning



Tree No.: T39
Scientific Name: Adenamthera microsperma
Proposed Tree Treatment: Fell
T39\_Tree Tag



Tree No.: T39
Scientific Name: Adenamthera microsperma
Proposed Tree Treatment: Fell
T39\_Fruits and leaf (Close up) – Deciduous tree



Tree No.: T39
Scientific Name: Adenamthera microsperma
Proposed Tree Treatment: Fell

T39\_ Bark - Tanning



Tree No.: T40
Scientific Name: Trema tomentosa
Proposed Tree Treatment: Fell
T40\_Tree Tag



Tree No.: T41
Scienti