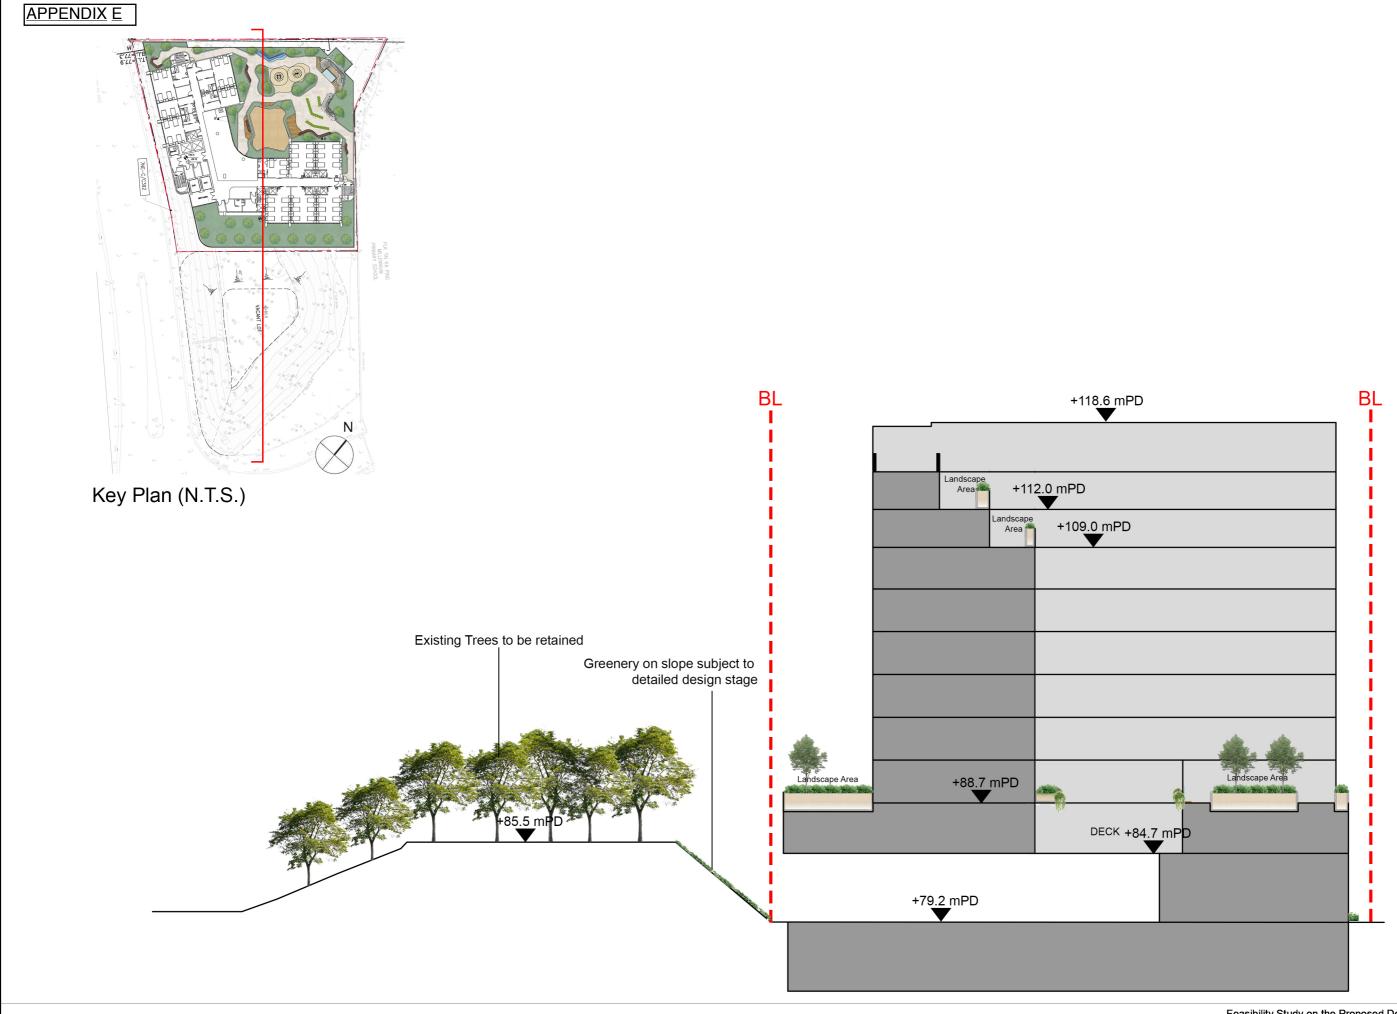

relaxation of the BHR for the intended 10-storey development.

This S16 application is submitted by Hong Kong Sheng Kung Hui Welfare Council Limited (HKSKHWCL), and the owner of the Site is The Bishop of Victoria Hong Kong.

#### 1.2 Project Description

The site is located at Tai Po Road, Tai Po, New Territories, Lot No. T77 in D.D. 34, covering and area of about 2191.3 sq.m. which is a vacant site under existing condition. The Project mainly is to construct a new Social Welfare Complex to accommodate the following services:

- Care and Attention Home for the Elderly Providing Continuum of Care;
- Special Child Care Centre;
- Child Care Centre;
- Small Group Homes;
- Foster Care Services and Agency-based Enhancement of Professional Staff support Services; and
- Staff Training Unit











Scientific Name: Adenamthera microsperma
Proposed Tree Treatment: Fell
T38\_Tree Tag

3022

Scientific Name: Adenamthera microsperma
Proposed Tree Treatment: Fell

T38\_Fruits and leaf (Close up) – Deciduous tree



Tree No.: T38

Scientific Name: Adenamthera microsperma
Proposed Tree Treatment: Fell

T38\_Bark - Tanning



Tree No.: T39
Scientific Name: Adenamthera microsperma
Proposed Tree Treatment: Fell
T39\_Tree Tag



Tree No.: T39
Scientific Name: Adenamthera microsperma
Proposed Tree Treatment: Fell
T39\_Fruits and leaf (Close up) – Deciduous tree



Tree No.: T39
Scientific Name: Adenamthera microsperma
Proposed Tree Treatment: Fell

T39\_ Bark - Tanning



Tree No.: T40
Scientific Name: Trema tomentosa
Proposed Tree Treatment: Fell
T40\_Tree Tag



Tree No.: T41
Scientific Na